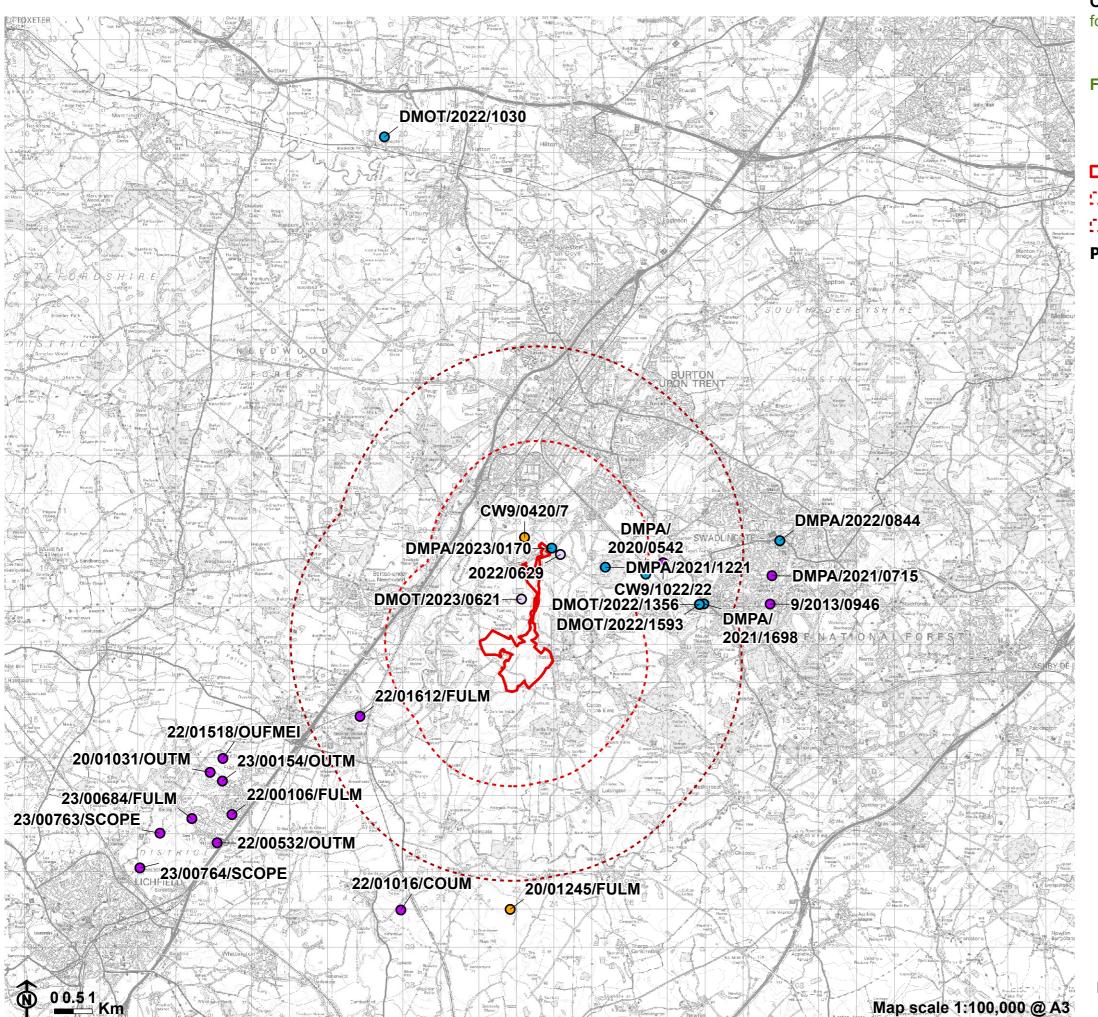

## Oaklands Farm Solar Park

for Oaklands Farm Solar Ltd

Figure 2.1: Cumulative developments

Order Limits / Site Boundary

2.5km from site boundary

5km from site boundary

## **Proposed Developments**

- Application
  - Consented
- Scoping
- Under Construction
- O Screening Opinion

PINS reference: EN010122